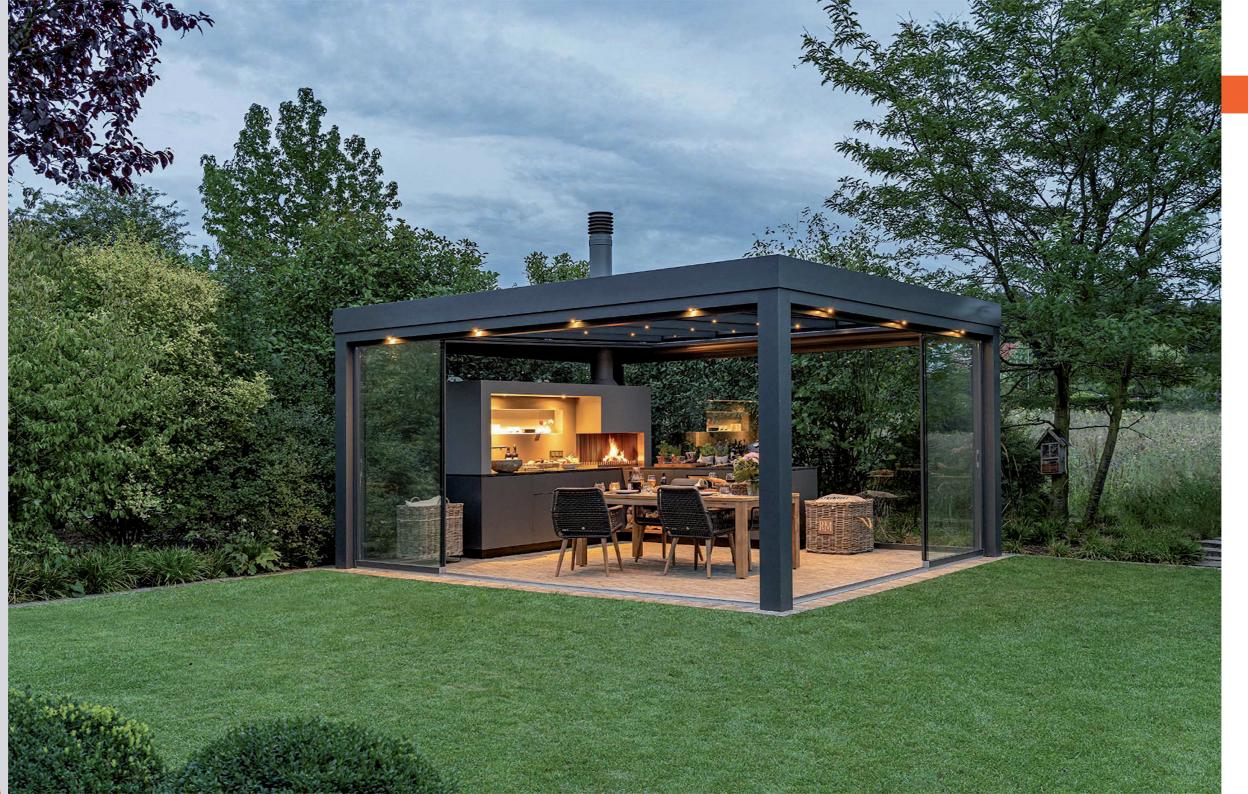

2

The Acubis flat canopy is a winner in terms of design and functionality, ideal for a home looking for a stand-alone unit or an extension.

With the option of vertical glass panels, the Acubis Glass Canopy becomes a non-insulated glass house to protect you from all types of weather conditions. The non-insulated profile systems' internal structural components give the canopy an air of elegance.

## ACUBIS KEY FEATURES

Made of aluminium.

Can be set up as a free-standing construction or integrated into the existing house.

Invisible two-degree roof pitch.

Available in a wide range of colours.

Accessories available to add on.