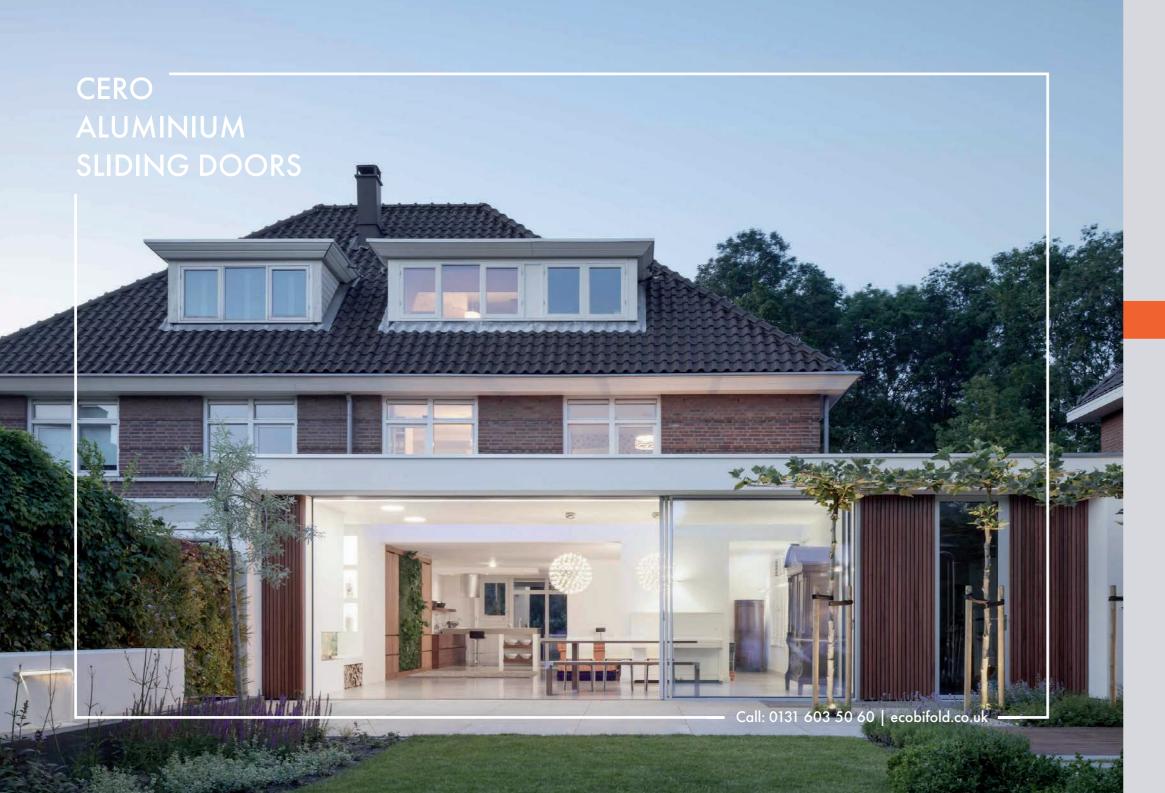

Available in a wide range of colours.

Accessories available to add on.

Durable and easy to maintain.

Cero offers every possibility required from architecturally demanding buildings from a constructive and creative point of view.

Its slender frames and profiles help to make the elements as transparent as possible and dissolves the boundary between inside and outside. The sight lines are kept to just 34 mm, resulting in a symmetrical and minimalist design that is underlined by the 98% glass composition.

### CERO KEY FEATURES

Available in a wide range of colours.

Multiple models available: Cero I, Cero II, Cero III, Cero IV.

The range of combinations for cero sliding, fixed and corner elements is almost limitless.

Cero models offer an astounding degree of creative freedom in design and are suitable for any floor plan.

10 YEAR WARRANTY

Flexible opening options.

Durable and easy to maintain.

Tel: 01506 537 299 54 West Main Street, Uphall, EH52 5DW Tel: 0131 343 6007 Unit 4 Abbeyhill Industrial Unit, Edinburgh, EH8 8HL