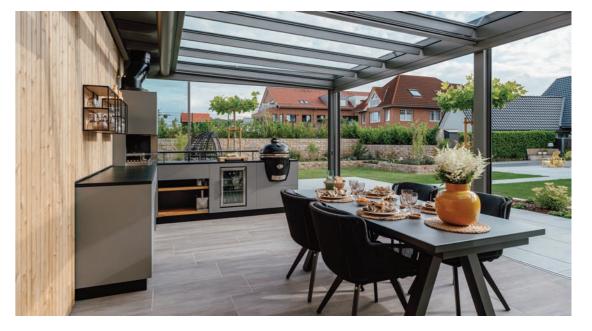

Control system: Enabling you to control your awning and lighting wirelessly.

More light, more space, better living: a
Wintergarden is an ideal way to extend your
lifestyle. Stylish rooms immersed in light craning a
sense and feeling of openness. With various
designs and finishes, your dream Wintergarden is
custom-made for your needs.

Award-winning design and premium engineering provide optimal insulation and maximum sunlight; our bespoke Wintergardens turn your ideas into reality, no matter the specification.

### WINTERGARDEN KEY FEATURES

Made of Aluminium (Avantegarde also available in wood /aluminium).

Thermally insulated structures to ensure you experience all four seasons.

Multiple models available: Akzent Plus, Akzent Vision, Nobiles, Avantegarde, Avalis.