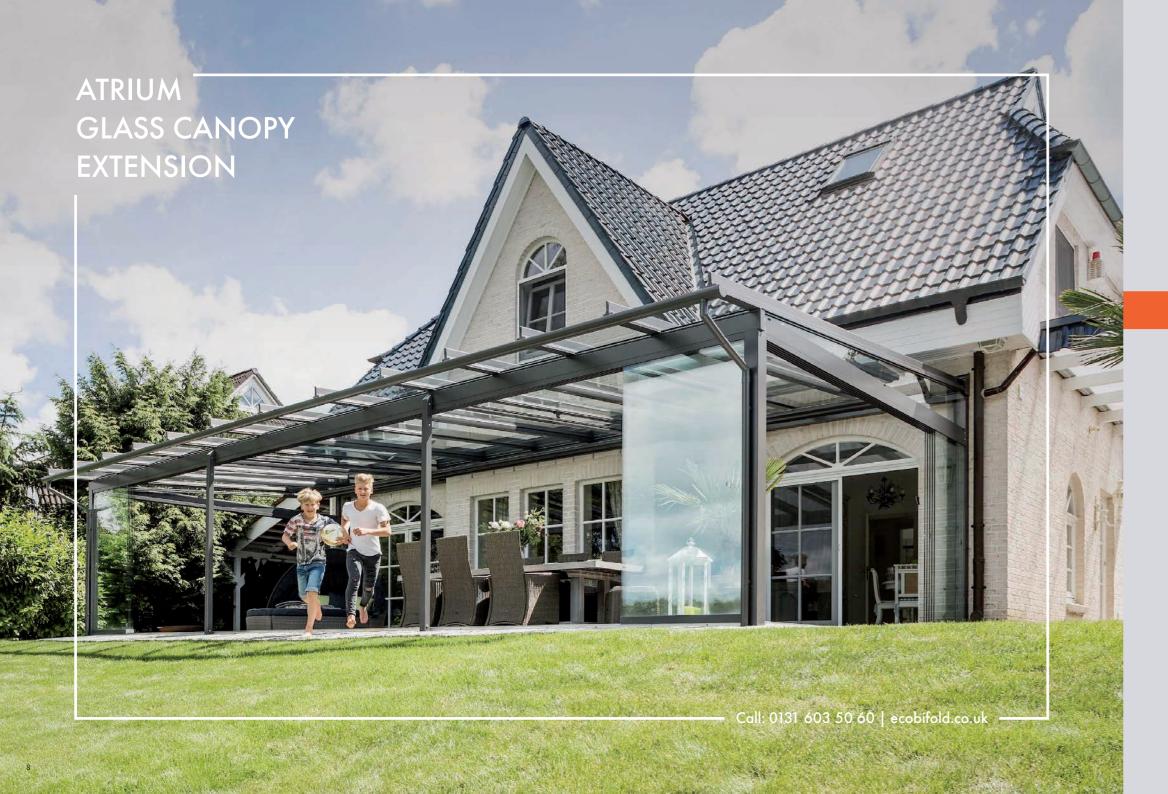

EKCO's SDL Atrium plus glass canopy will transform your patio into a sanctuary of quiet and relaxation.

Greater transparency and complex custom shapes can be implemented without any problem due to the SDL Atriums' span of up to 5.72m and a roof depth of up to 6.37m.

# ATRIUM KEY FEATURES

Made of aluminium.

Roof pitch 5 to 45 degrees.

Available in a wide range of colours.

Accessories available to add on.

Durable and easy to maintain.

Solar protection: High-quality awnings offer perfect sun protection: installed on top, vertical or as an under-glass awning.