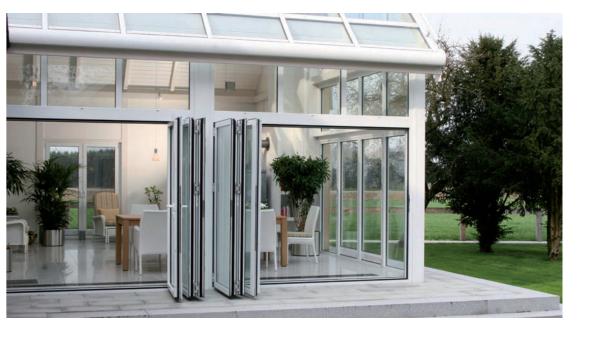

Available in a wide range of colours.

Accessories available to add on.

Durable and easy to maintain.

Cero offers every possibility required from architecturally demanding buildings from a constructive and creative point of view.

Its slender frames and profiles help to make the elements as transparent as possible and dissolves the boundary between inside and outside. The sight lines are kept to just 34 mm, resulting in a symmetrical and minimalist design that is underlined by the 98% glass composition.

### CERO KEY FEATURES

Available in a wide range of colours.

Multiple models available: Cero I, Cero II, Cero III, Cero IV.

The range of combinations for cero sliding, fixed and corner elements is almost limitless.

Cero models offer an astounding degree of creative freedom in design and are suitable for any floor plan.

10 YEAR WARRANTY

Flexible opening options.

Durable and easy to maintain.

Tel: 01506 537 299 54 West Main Street, Uphall, EH52 5DW Tel: 0131 343 6007 Unit 4 Abbeyhill Industrial Unit, Edinburgh, EH8 8HL