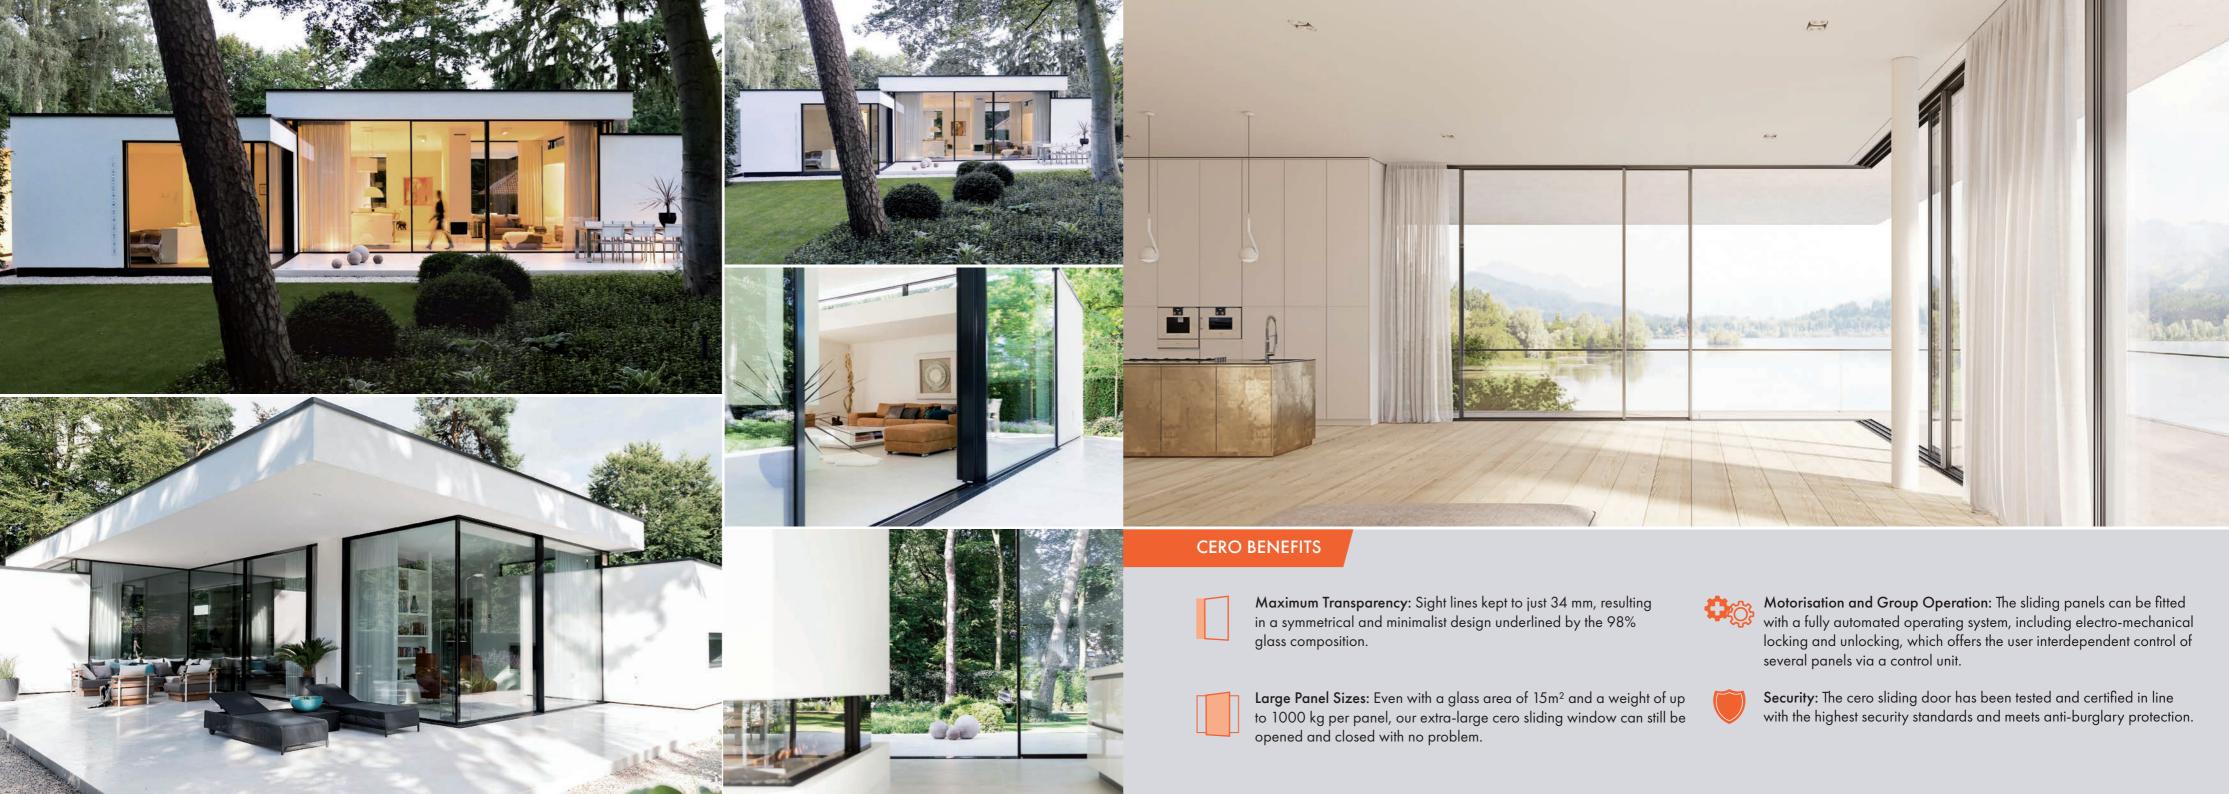

Available in a wide range of colours.

Accessories available to add on.

Durable and easy to maintain.

Cero offers every possibility required from architecturally demanding buildings from a constructive and creative point of view.

Its slender frames and profiles help to make the elements as transparent as possible and dissolves the boundary between inside and outside. The sight lines are kept to just 34 mm, resulting in a symmetrical and minimalist design that is underlined by the 98% glass composition.

### CERO KEY FEATURES

Available in a wide range of colours.

Multiple models available: Cero I, Cero II, Cero III, Cero IV.

The range of combinations for cero sliding, fixed and corner elements is almost limitless.

Cero models offer an astounding degree of creative freedom in design and are suitable for any floor plan.

10 YEAR WARRANTY

Flexible opening options.

Durable and easy to maintain.

Tel: 01506 537 299 54 West Main Street, Uphall, EH52 5DW Tel: 0131 343 6007 Unit 4 Abbeyhill Industrial Unit, Edinburgh, EH8 8HL