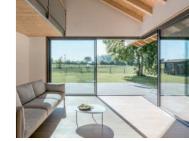

Available in a wide range of colours.

Accessories available to add on.

Durable and easy to maintain.

Cero offers every possibility required from architecturally demanding buildings from a constructive and creative point of view.

Its slender frames and profiles help to make the elements as transparent as possible and dissolves the boundary between inside and outside. The sight lines are kept to just 34 mm, resulting in a symmetrical and minimalist design that is underlined by the 98% glass composition.