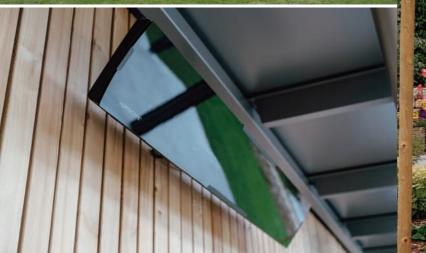

# ATRIUM KEY FEATURES

Made of aluminium.

Roof pitch 5 to 45 degrees.

Available in a wide range of colours.

Accessories available to add on.

Durable and easy to maintain.

Solar protection: High-quality awnings offer perfect sun protection: installed on top, vertical or as an under-glass awning.

Radiant heater: The HeatscopeTM designer radiant heater has high-end designer aesthetics and modern infrared technology to help keep you cosy and warm.

**Lighting:** Make the most of the evening – built-in LED spotlights provide atmosphere and ambience.