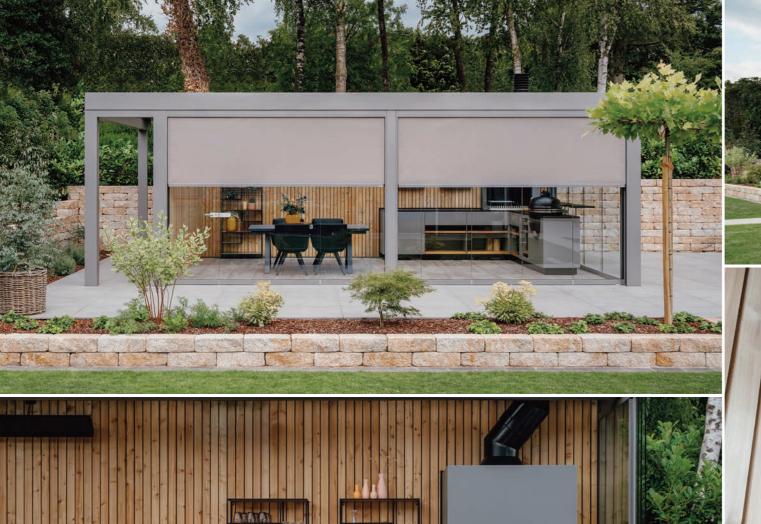

Control system: Enabling you to control your awning and lighting wirelessly.

More light, more space, better living: a
Wintergarden is an ideal way to extend your
lifestyle. Stylish rooms immersed in light craning a
sense and feeling of openness. With various
designs and finishes, your dream Wintergarden is
custom-made for your needs.

Award-winning design and premium engineering provide optimal insulation and maximum sunlight; our bespoke Wintergardens turn your ideas into reality, no matter the specification.

### WINTERGARDEN KEY FEATURES

Made of Aluminium (Avantegarde also available in wood /aluminium).

Thermally insulated structures to ensure you experience all four seasons.

Multiple models available: Akzent Plus, Akzent Vision, Nobiles, Avantegarde, Avalis.