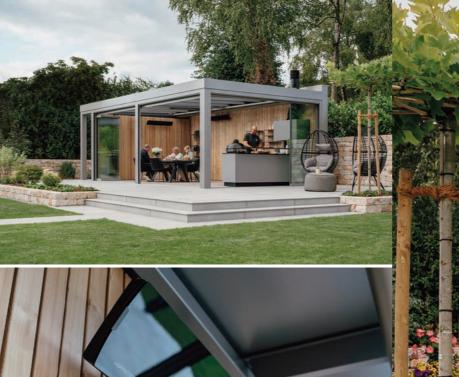

EKCO's SDL Atrium plus glass canopy will transform your patio into a sanctuary of quiet and relaxation.

Greater transparency and complex custom shapes can be implemented without any problem due to the SDL Atriums' span of up to 5.72m and a roof depth of up to 6.37m.

# ATRIUM KEY FEATURES

Made of aluminium.

Roof pitch 5 to 45 degrees.

Available in a wide range of colours.

Accessories available to add on.

Durable and easy to maintain.

Solar protection: High-quality awnings offer perfect sun protection: installed on top, vertical or as an under-glass awning.