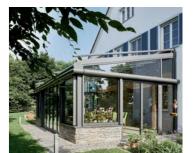

2

The Acubis flat canopy is a winner in terms of design and functionality, ideal for a home looking for a stand-alone unit or an extension.

With the option of vertical glass panels, the Acubis Glass Canopy becomes a non-insulated glass house to protect you from all types of weather conditions. The non-insulated profile systems' internal structural components give the canopy an air of elegance.

## ACUBIS KEY FEATURES

Made of aluminium.

Can be set up as a free-standing construction or integrated into the existing house.

Invisible two-degree roof pitch.

Available in a wide range of colours.

Accessories available to add on.