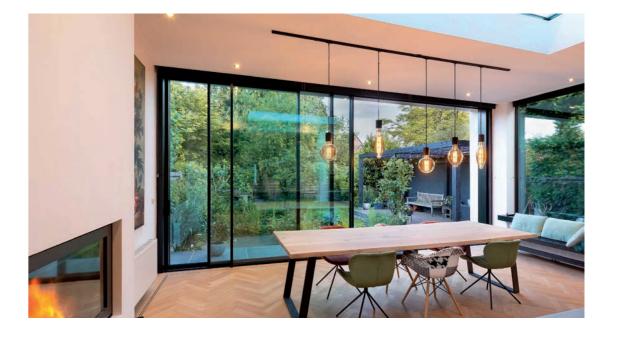

Available in a wide range of colours.

Accessories available to add on.

Durable and easy to maintain.

Cero offers every possibility required from architecturally demanding buildings from a constructive and creative point of view.

Its slender frames and profiles help to make the elements as transparent as possible and dissolves the boundary between inside and outside. The sight lines are kept to just 34 mm, resulting in a symmetrical and minimalist design that is underlined by the 98% glass composition.