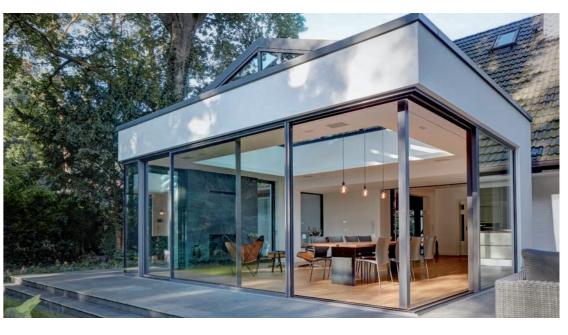

Available in a wide range of colours.

Accessories available to add on.

Durable and easy to maintain.

Cero offers every possibility required from architecturally demanding buildings from a constructive and creative point of view.

Its slender frames and profiles help to make the elements as transparent as possible and dissolves the boundary between inside and outside. The sight lines are kept to just 34 mm, resulting in a symmetrical and minimalist design that is underlined by the 98% glass composition.