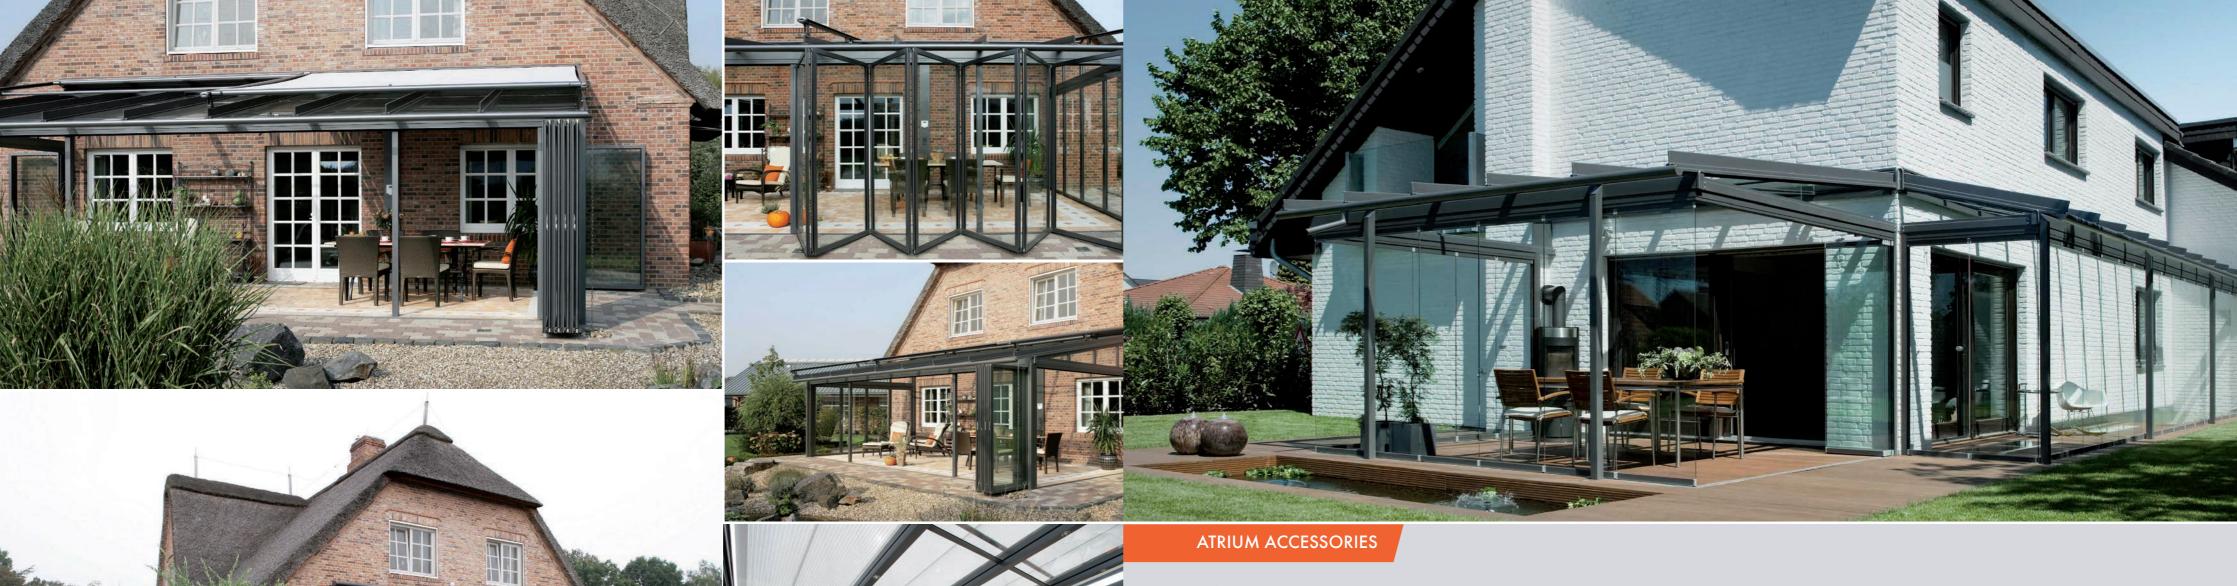

EKCO's SDL Atrium plus glass canopy will transform your patio into a sanctuary of quiet and relaxation.

Greater transparency and complex custom shapes can be implemented without any problem due to the SDL Atriums' span of up to 5.72m and a roof depth of up to 6.37m.

# ATRIUM KEY FEATURES

Made of aluminium.

Roof pitch 5 to 45 degrees.

Available in a wide range of colours.

Accessories available to add on.

Durable and easy to maintain.

Solar protection: High-quality awnings offer perfect sun protection: installed on top, vertical or as an under-glass awning.