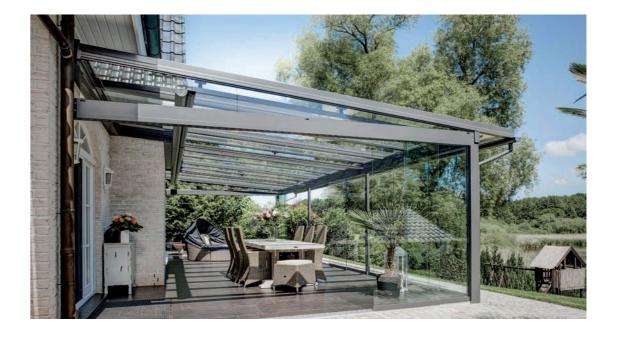

EKCO's SDL Atrium plus glass canopy will transform your patio into a sanctuary of quiet and relaxation.

Greater transparency and complex custom shapes can be implemented without any problem due to the SDL Atriums' span of up to 5.72m and a roof depth of up to 6.37m.

# ATRIUM KEY FEATURES

Made of aluminium.

Roof pitch 5 to 45 degrees.

Available in a wide range of colours.

Accessories available to add on.

Durable and easy to maintain.

Solar protection: High-quality awnings offer perfect sun protection: installed on top, vertical or as an under-glass awning.