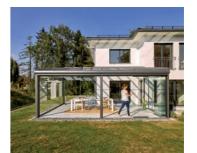

2

The Acubis flat canopy is a winner in terms of design and functionality, ideal for a home looking for a stand-alone unit or an extension.

With the option of vertical glass panels, the Acubis Glass Canopy becomes a non-insulated glass house to protect you from all types of weather conditions. The non-insulated profile systems' internal structural components give the canopy an air of elegance.

## ACUBIS KEY FEATURES

Made of aluminium.

Can be set up as a free-standing construction or integrated into the existing house.

Invisible two-degree roof pitch.

Available in a wide range of colours.

Accessories available to add on.