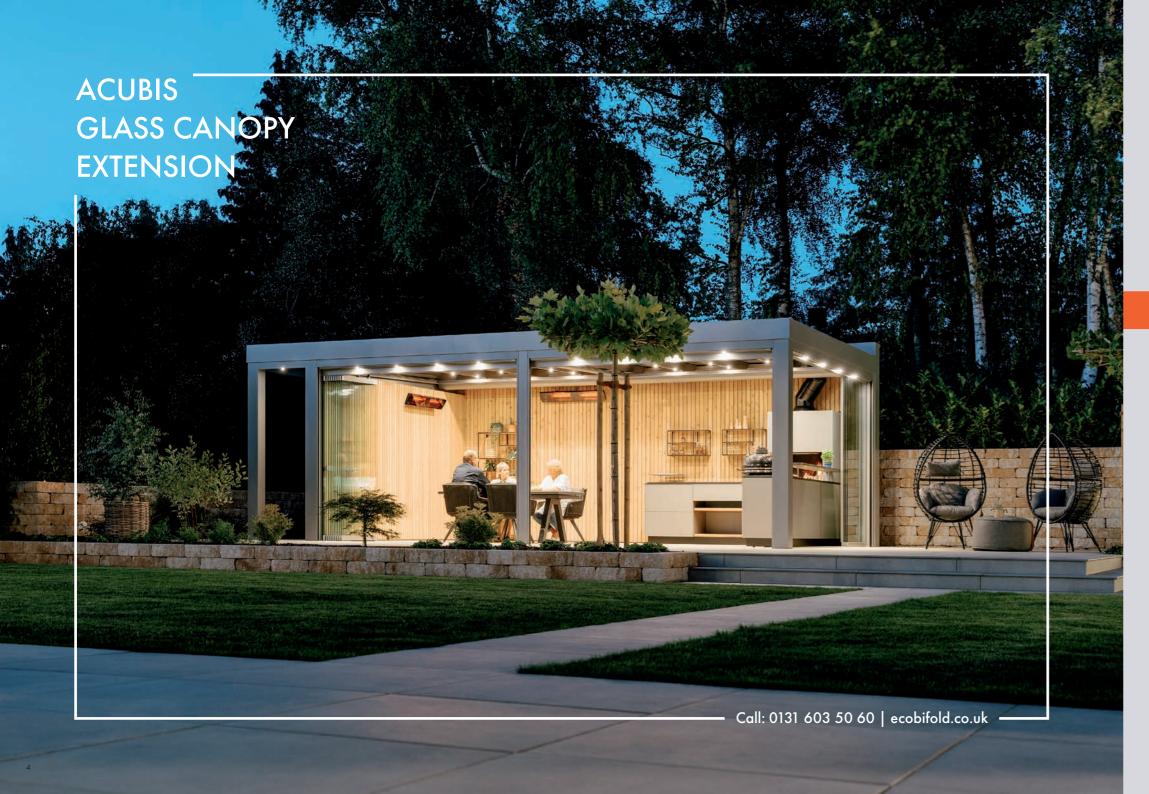

2

The Acubis flat canopy is a winner in terms of design and functionality, ideal for a home looking for a stand-alone unit or an extension.

With the option of vertical glass panels, the Acubis Glass Canopy becomes a non-insulated glass house to protect you from all types of weather conditions. The non-insulated profile systems' internal structural components give the canopy an air of elegance.

## ACUBIS KEY FEATURES

Made of aluminium.

Can be set up as a free-standing construction or integrated into the existing house.

Invisible two-degree roof pitch.

Available in a wide range of colours.

Accessories available to add on.

Durable and easy to maintain.

5

Solar protection: High-quality awnings offer perfect sun protection: installed on top, vertical or as an under-glass awning.

**Lighting:** Make the most of the evening – built-in LED spotlights provide atmosphere and ambience.

Radiant heater: The HeatscopeTM designer radiant heater has high-end designer aesthetics and modern infrared technology to help keep you cosy and warm.

Control system: Enabling you to control your awning and lighting wirelessly.