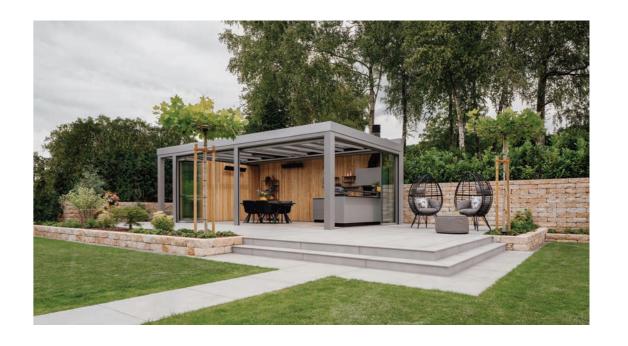

Control system: Enabling you to control your awning and lighting wirelessly.

More light, more space, better living: a
Wintergarden is an ideal way to extend your
lifestyle. Stylish rooms immersed in light craning a
sense and feeling of openness. With various
designs and finishes, your dream Wintergarden is
custom-made for your needs.

Award-winning design and premium engineering provide optimal insulation and maximum sunlight; our bespoke Wintergardens turn your ideas into reality, no matter the specification.

### WINTERGARDEN KEY FEATURES

Made of Aluminium (Avantegarde also available in wood /aluminium).

Thermally insulated structures to ensure you experience all four seasons.

Multiple models available: Akzent Plus, Akzent Vision, Nobiles, Avantegarde, Avalis.