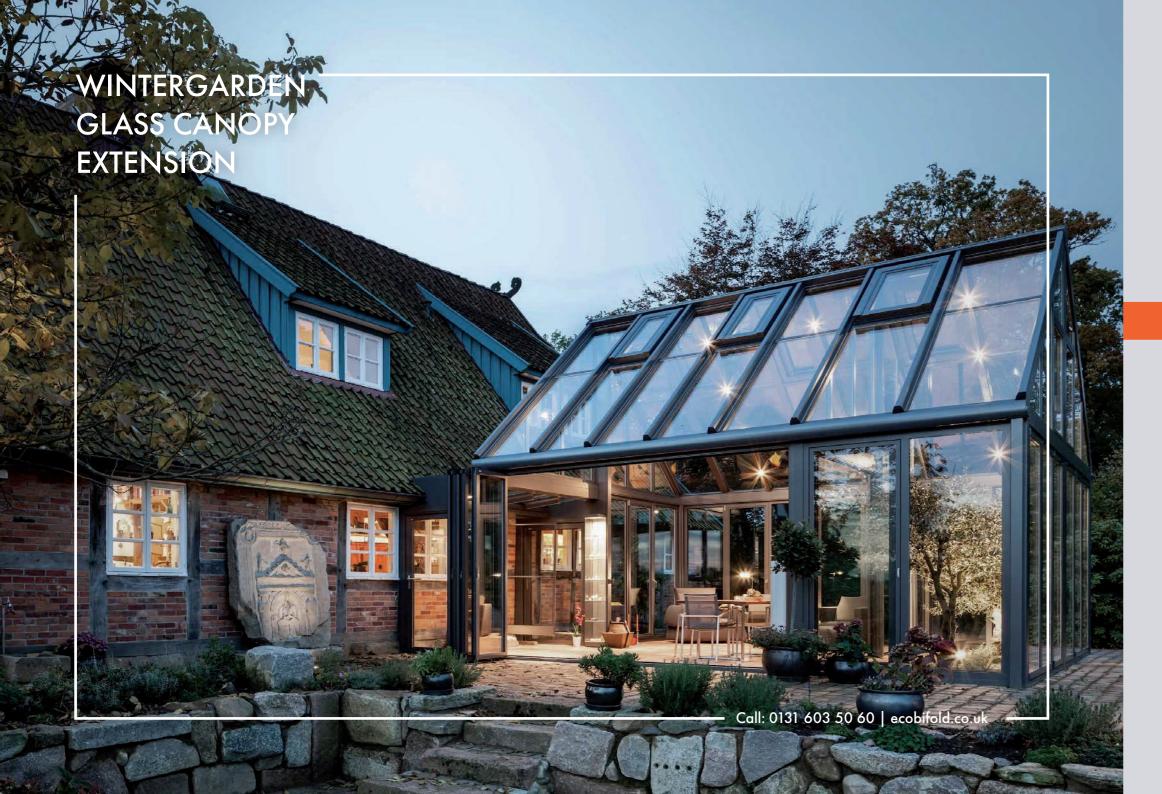

Control system: Enabling you to control your awning and lighting wirelessly.

More light, more space, better living: a
Wintergarden is an ideal way to extend your
lifestyle. Stylish rooms immersed in light craning a
sense and feeling of openness. With various
designs and finishes, your dream Wintergarden is
custom-made for your needs.

Award-winning design and premium engineering provide optimal insulation and maximum sunlight; our bespoke Wintergardens turn your ideas into reality, no matter the specification.

### WINTERGARDEN KEY FEATURES

Made of Aluminium (Avantegarde also available in wood /aluminium).

Thermally insulated structures to ensure you experience all four seasons.

Multiple models available: Akzent Plus, Akzent Vision, Nobiles, Avantegarde, Avalis.