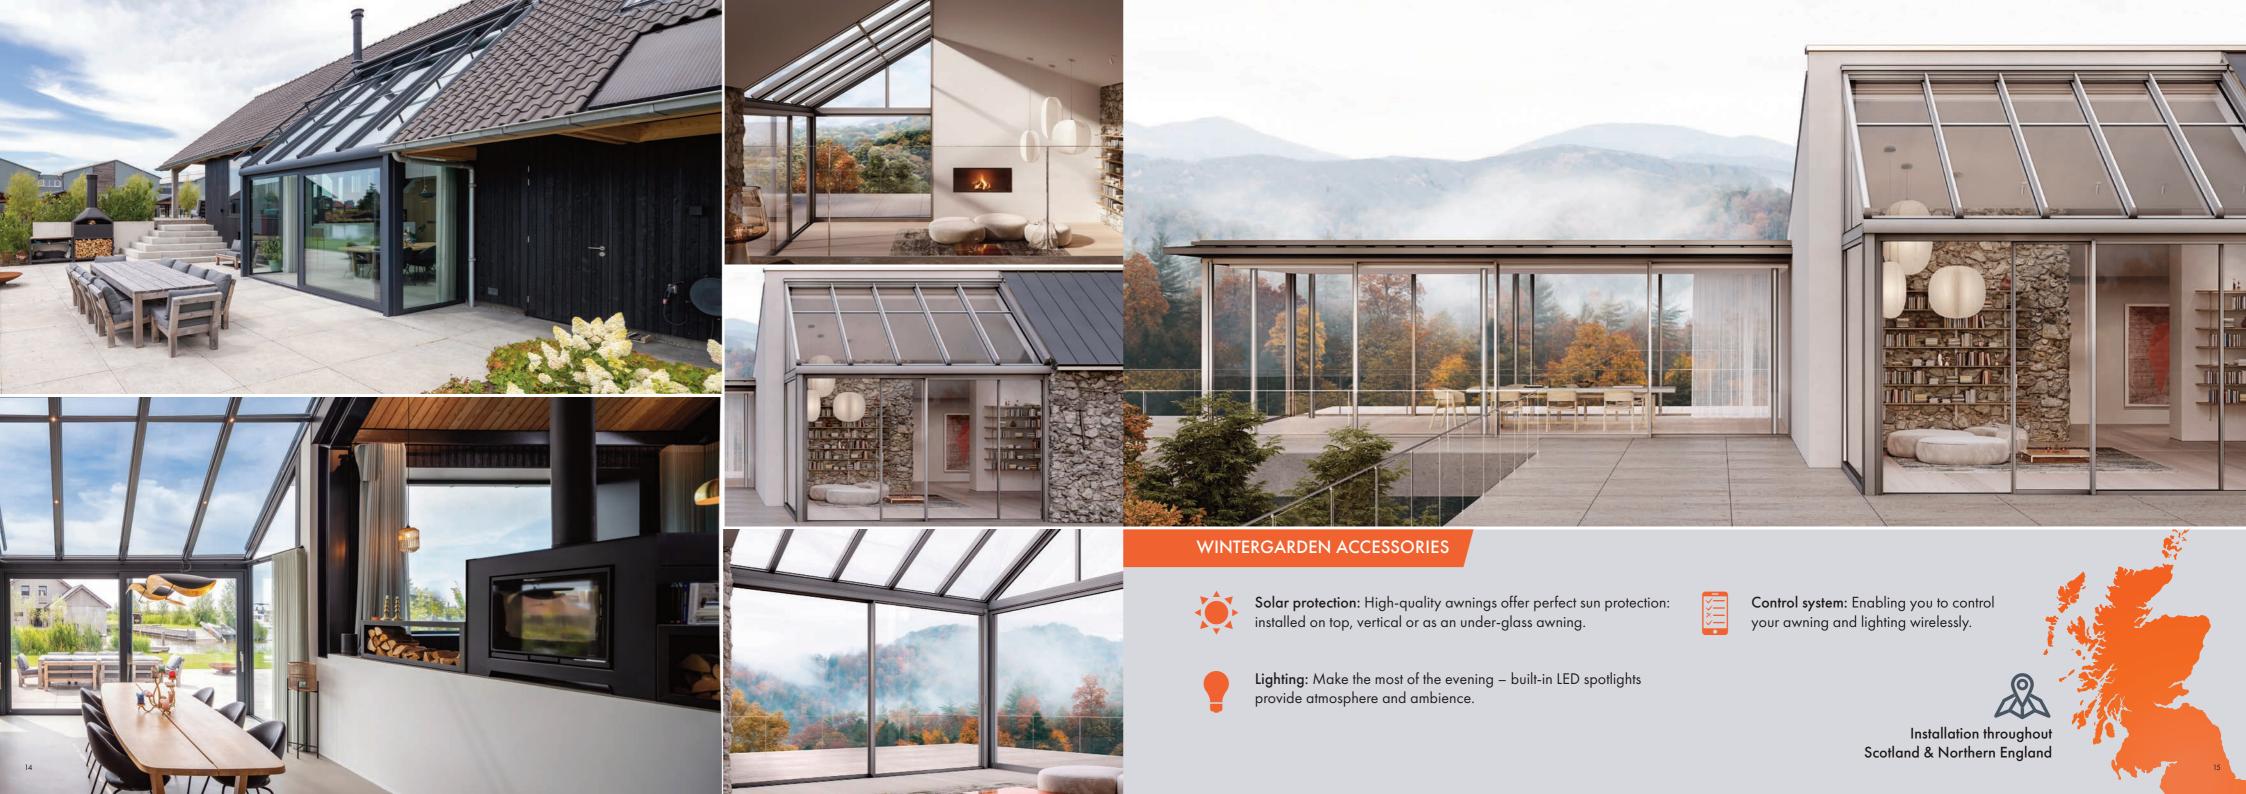

Durable and easy to maintain.

5

Solar protection: High-quality awnings offer perfect sun protection: installed on top, vertical or as an under-glass awning.

**Lighting:** Make the most of the evening – built-in LED spotlights provide atmosphere and ambience.

Radiant heater: The HeatscopeTM designer radiant heater has high-end designer aesthetics and modern infrared technology to help keep you cosy and warm.

Control system: Enabling you to control your awning and lighting wirelessly.

Control system: Enabling you to control your awning and lighting wirelessly.

More light, more space, better living: a
Wintergarden is an ideal way to extend your
lifestyle. Stylish rooms immersed in light craning a
sense and feeling of openness. With various
designs and finishes, your dream Wintergarden is
custom-made for your needs.

Award-winning design and premium engineering provide optimal insulation and maximum sunlight; our bespoke Wintergardens turn your ideas into reality, no matter the specification.