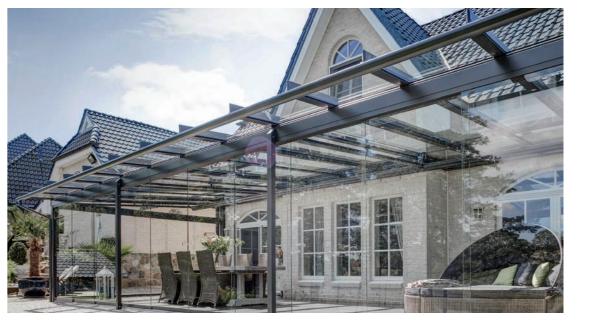

2

The Acubis flat canopy is a winner in terms of design and functionality, ideal for a home looking for a stand-alone unit or an extension.

With the option of vertical glass panels, the Acubis Glass Canopy becomes a non-insulated glass house to protect you from all types of weather conditions. The non-insulated profile systems' internal structural components give the canopy an air of elegance.

## ACUBIS KEY FEATURES

Made of aluminium.

Can be set up as a free-standing construction or integrated into the existing house.

Invisible two-degree roof pitch.

Available in a wide range of colours.

Accessories available to add on.